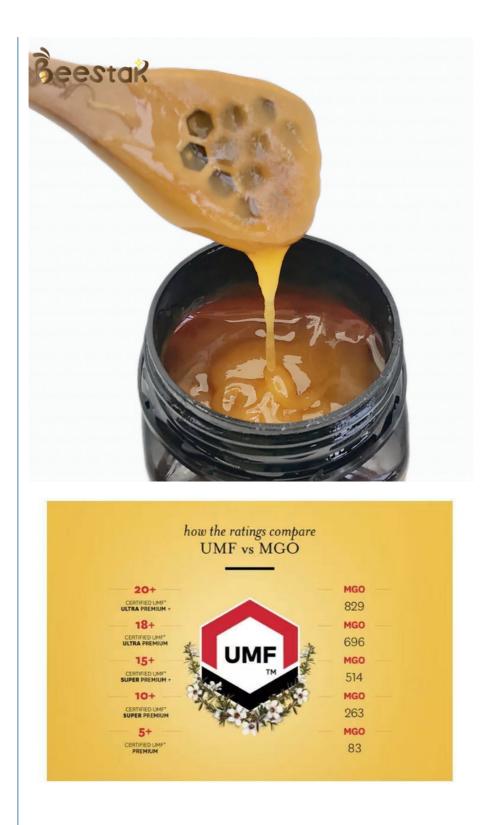

UMF Quality is more than just a number like MGO or NPA. The UMF mark signifies genuineness, quality.

Manuka honey is a pure and original honey that has not been heated or filtered at all, retaining all its natural ingredients and unique taste.